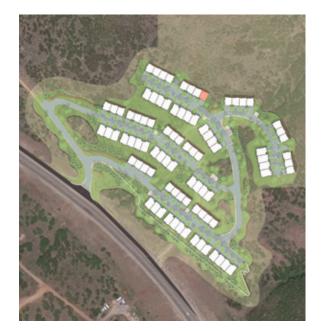

# **KLAIM**





### **UPHILL EXTERIOR PLAN**

 $\stackrel{\frown}{=}$  3 BEDROOM  $\stackrel{\frown}{=}$  2.5 BATHROOM  $\stackrel{\frown}{=}$  2,554 SQ. FT.

- The kitchen, living room, and dining are all open providing great flow & space to entertain.
- Living room sliding doors provide seamless indoor/outdoor living with a panoramic view.
- Private entry to main residence.
- Top level offers additional common space with unobstructed views of Jordanelle

- Open, flowing living room, dining area and kitchen design.
- Spacious primary suite , walk-in closet, & deck.
- Expansive windows to introduce natural light.

## RESIDENCE 74

#### UPHILL EXTERIOR



S O L S T I C E H O M E S BERKSHIRE

HomeServices

HATHAWAY

Utah

Properties

LEVEL 2



# **KLAIM**

LEVEL 3



©2022 BHH Affiliates, LLC. An indepen