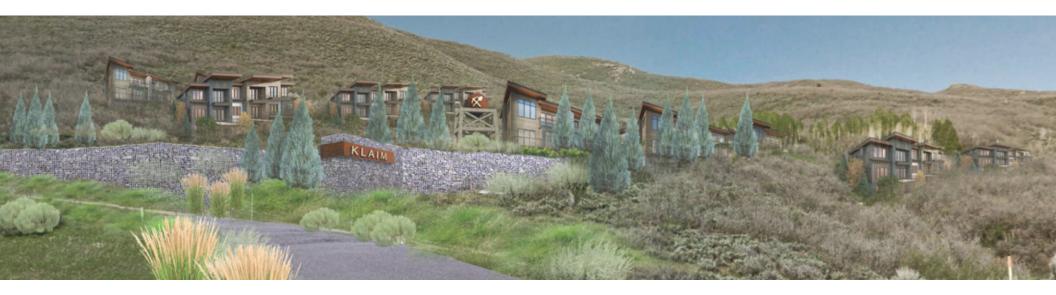

# **KLAIM**

### **UPHILL EXTERIOR PLAN**

 $\stackrel{\frown}{=}$  3 BEDROOM  $\stackrel{\frown}{=}$  2.5 BATHROOM  $\stackrel{\frown}{=}$  2,554 SQ. FT.

- The kitchen, living room, and dining are all open providing great flow & space to entertain.
- Living room sliding doors provide seamless indoor/outdoor living with a panoramic view.
- Private entry to main residence.
- Top level offers additional common space with unobstructed views of Jordanelle