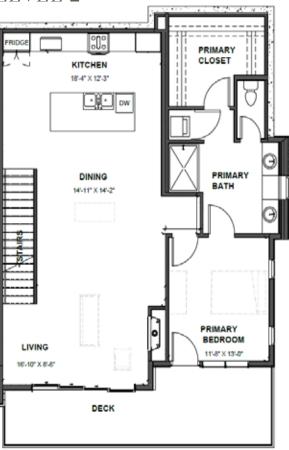

- Open, flowing living room, dining area and kitchen design.
- Spacious primary suite , walk-in closet, & deck.
- Expansive windows to introduce natural light.

# **KLAIM**

LEVEL 3

©2022 BHH Affiliates, LLC. An independently owned and operated franchises of BHH Affiliates, LLC. Berkshire Hathaway HomeServices and the Berkshire Hathaway HomeServices symbol are registered service marks of Columbia Insurance Company, a Berkshire Hathaway affiliate. Equal Housing Opportunity. Information not verified or guaranteed. Floor plans, sketches, drawings, layouts, specifications and representative photography for KLAIM are preliminary in nature, contain general descriptions only and are subject to change without notice.