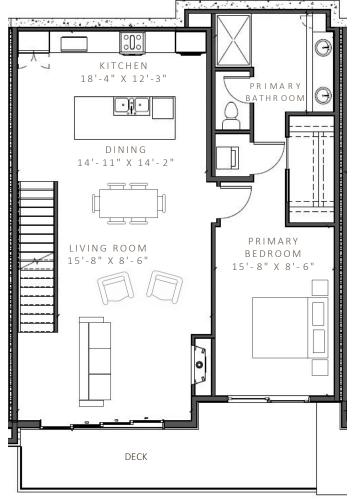

- Open, flowing living room, dining area and kitchen design.
- Spacious primary suite, walk-in closet, & deck.
- Expansive windows to introduce natural light.
- Take control of your comfort with our Dual Zone Air System, regulating two separate zones effortlessly.
- · Wood floors in upstairs common area
- A wet bar for limitless entertainment options.

#### LEVEL 2