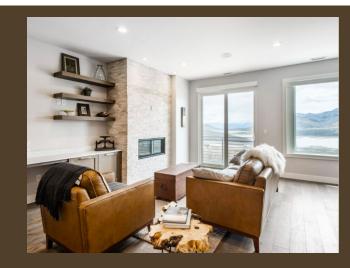

## **UPHILL INTERIOR PLAN**

- The kitchen, living room, and dining are all open providing great flow & space to entertain.
- Living room sliding doors provide seamless indoor/outdoor living with a panoramic view.
- Private entry to main residence.
- Top level offers additional common space with unobstructed views of Jordanelle

- Open, flowing living room, dining area and kitchen design.
- Spacious primary suite, walk-in closet, & deck.
- Expansive windows to introduce natural light.
- Take control of your comfort with our Dual Zone Air System, regulating two separate zones effortlessly.
- · Wood floors in upstairs common area
- A wet bar for limitless entertainment options.