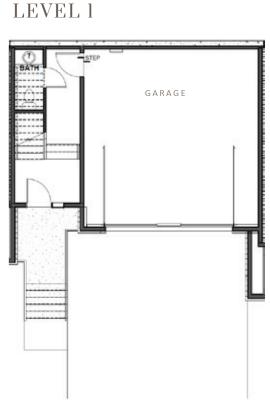

## **UPHILL INTERIOR PLAN**

- The kitchen, living room, and dining are all open providing great flow & space to entertain.
- Living room sliding doors provide seamless indoor/outdoor living with a panoramic view.
- Private entry to main residence.
- Top level offers additional common space with unobstructed views of Jordanelle