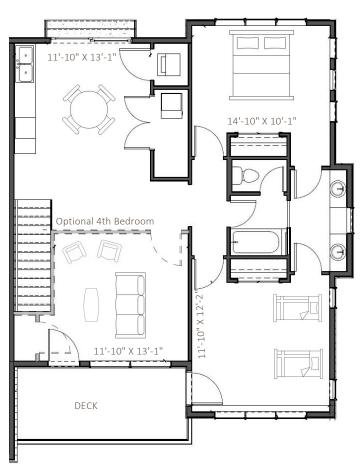

- Open, flowing living room, dining area and kitchen design.
- Spacious primary suite, walk-in closet, & deck.
- Expansive windows to introduce natural light.
- Take control of your comfort with our Dual Zone Air System, regulating two separate zones effortlessly.
- · Wood floors in upstairs common area
- A wet bar for limitless entertainment options.