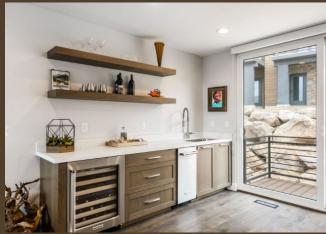

- Open, flowing living room, dining area and kitchen design.
- Spacious primary suite, walk-in closet, & deck.
- Expansive windows to introduce natural light.
- Take control of your comfort with our Dual Zone Air System, regulating two separate zones effortlessly.
- · Wood floors in upstairs common area
- A wet bar for limitless entertainment options.