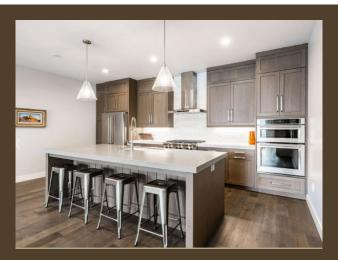

## **UPHILL INTERIOR PLAN**

- The kitchen, living room, and dining are all open providing great flow & space to entertain.
- Living room sliding doors provide seamless indoor/outdoor living with a panoramic view.
- Private entry to main residence.
- Top level offers additional common space with unobstructed views of Jordanelle

- Open, flowing living room, dining area and kitchen design.
- Spacious primary suite, walk-in closet, & deck.
- Expansive windows to introduce natural light.
- Take control of your comfort with our Dual Zone Air System, regulating two separate zones effortlessly.
- · Wood floors in upstairs common area
- A wet bar for limitless entertainment options.