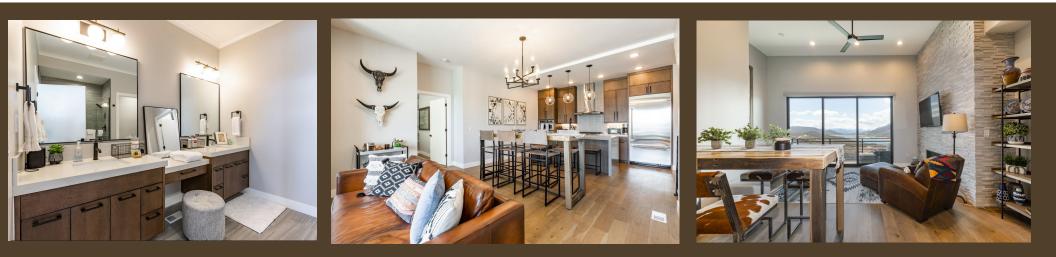

## UPHILL INTERIOR PLAN

 $\blacksquare$  4 BEDROOM  $\rightleftharpoons$  3.5 BATHROOM  $\swarrow$  2,572 SQ. FT.

- The kitchen, living room, and dining are all open providing great flow & space to entertain.
- Living room sliding doors provide seamless indoor/outdoor living with a panoramic view.
- Private entry to main residence.
- Top level offers additional common space with unobstructed views of Jordanelle.

- Open, flowing living room, dining area and kitchen design.
- Spacious primary suite , walk-in closet, & deck.
- Expansive windows to introduce natural light.
- Take control of your comfort with our Dual Zone Air System, regulating two separate zones effortlessly.
- Wood floors in upstairs common area
- A wet bar for limitless entertainment options.