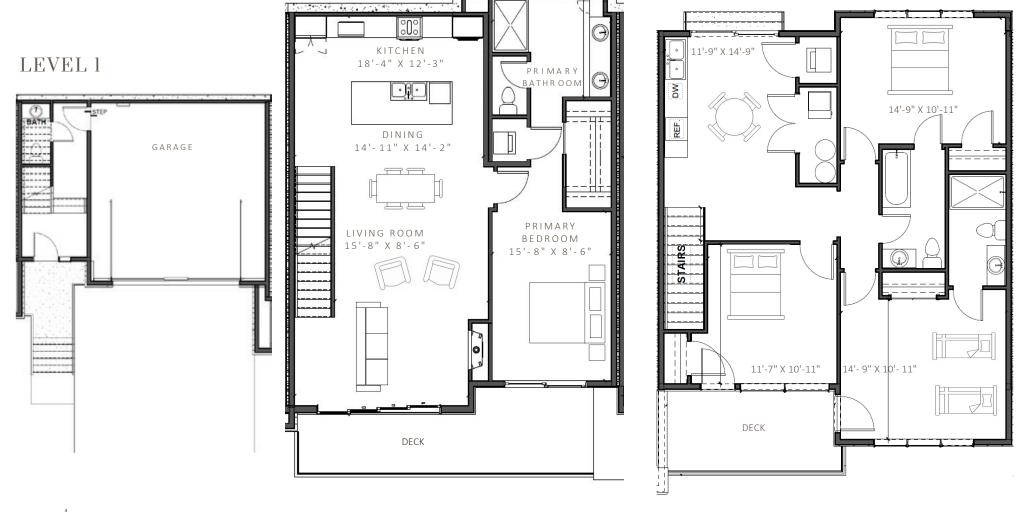

## UPHILL INTERIOR PLAN

 $\blacksquare$  4 BEDROOM  $\rightleftharpoons$  3.5 BATHROOM  $\swarrow$  2,572 SQ. FT.

- The kitchen, living room, and dining are all open providing great flow & space to entertain.
- Living room sliding doors provide seamless indoor/outdoor living with a panoramic view.
- Private entry to main residence.
- Top level offers additional common space with unobstructed views of Jordanelle.

- Open, flowing living room, dining area and kitchen design.
- Spacious primary suite , walk-in closet, & deck.
- Expansive windows to introduce natural light.
- Take control of your comfort with our Dual Zone Air System, regulating two separate zones effortlessly.
- Wood floors in upstairs common area
- A wet bar for limitless entertainment options.

LEVEL 3

## UPHILL **INTERIOR**

LEVEL 2

BERKSHIRE HATHAWAY S O L S T I C E H O M E S Properties HomeServices

Utah

©2022 BHH Affiliates, LLC. An independently owned and operated franchisee of BHH Affiliates, LLC. Berkshire Hathaway HomeServices and the Berkshire Hathaway HomeServices symbol are registered service marks of Columbia Insurance Company, a Berkshire Hathaway affiliate. Equal Housing Opportunity. Information not verified or guaranteed. Floor plans, sketches, drawings, layouts, specifications and representative photography for KLAIM are preliminary in nature, contain general descriptions only and are subject to change without notice.