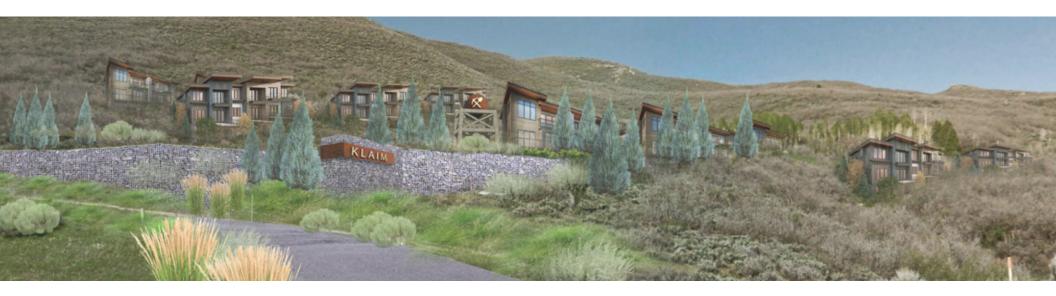

# **KLAIM**

### **UPHILL EXTERIOR PLAN**

 $\stackrel{\frown}{=}$  3 BEDROOM  $\stackrel{\frown}{=}$  2.5 BATHROOM  $\stackrel{\frown}{=}$  2,554 SQ. FT.

- The kitchen, living room, and dining are all open providing great flow & space to entertain.
- Living room sliding doors provide seamless indoor/outdoor living with a panoramic view.
- Private entry to main residence.
- Top level offers additional common space with unobstructed views of Jordanelle