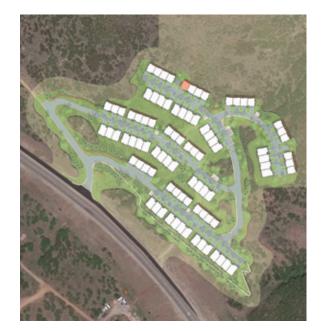

## RESIDENCE 71

# **KLAIM**





### **UPHILL EXTERIOR PLAN**

 $\stackrel{\frown}{=}$  3 BEDROOM  $\stackrel{\frown}{=}$  2.5 BATHROOM  $\stackrel{\frown}{=}$  2,554 SQ. FT.

- The kitchen, living room, and dining are all open providing great flow & space to entertain.
- Living room sliding doors provide seamless indoor/outdoor living with a panoramic view.
- Private entry to main residence.
- Top level offers additional common space with unobstructed views of Jordanelle

- Open, flowing living room, dining area and kitchen design.
- Spacious primary suite , walk-in closet, & deck.
- Expansive windows to introduce natural light.

## RESIDENCE 71

#### UPHILL **EXTERIOR**

LEVEL 1



BERKSHIRE

HomeServices

HATHAWAY

Utah

Properties

S O L S T I C E H O M E S

LEVEL 2



©2022 BHH Affiliates, LLC. An independently own