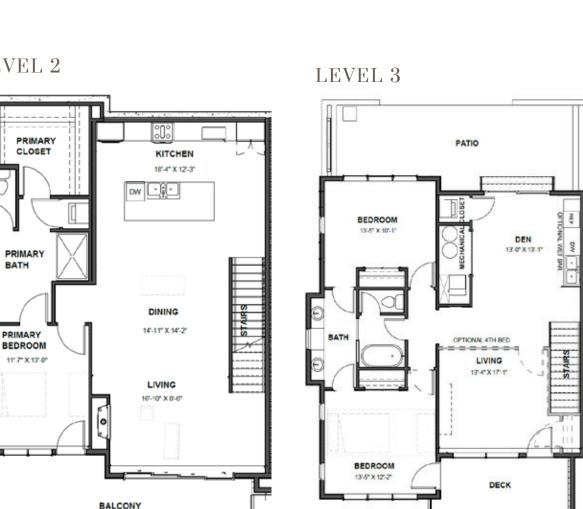

### **UPHILL EXTERIOR PLAN**

 $\stackrel{\frown}{=}$  3 BEDROOM  $\stackrel{\frown}{=}$  2.5 BATHROOM  $\stackrel{\frown}{=}$  2,554 SQ. FT.

- The kitchen, living room, and dining are all open providing great flow & space to entertain.
- Living room sliding doors provide seamless indoor/outdoor living with a panoramic view.
- Private entry to main residence.
- Top level offers additional common space with unobstructed views of Jordanelle

- Open, flowing living room, dining area and kitchen design.
- Spacious primary suite , walk-in closet, & deck.
- Expansive windows to introduce natural light.

LEVEL 2

©2022 BHH Affiliates, LLC. An independently owned and operated franchisee of BHH Affiliates, LLC. Berkshire Hathaway HomeServices and the Berkshire Hathaway HomeServices symbol are registered service marks of Columbia Insurance Company, a Berkshire Hathaway affiliate. Equal Housing Opportunity. Information not verified or guaranteed. Floor plans, sketches, drawings, layouts, specifications and representative photography for KLAIM are preliminary in nature, contain general descriptions only and are subject to change without notice.