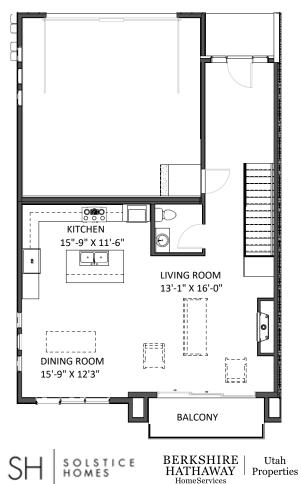

# DOWNHILL GRANDMASTER PLAN➡ 3 BEDROOM➡ 2.5 BATHROOM▲ 2,747 SQ. FT.

- Spacious primary suite with additional livable space, walk-in closet, and oversized private deck.
- The primary suite sits on its own dedicated floor for maximum privacy.
- Generous sized laundry room with a bonus storage room.
- Main level powder room.
- The top level offers an open floor plan with tall ceilings and large windows.

- The kitchen, living room, and dining room are all open providing great flow and space to entertain.
- Living room sliding doors provide seamless indoor/outdoor living with a panoramic view.
- End location with extra windows.
- Lower level patio that is plumbed for a future hot tub or left as-is for great outdoor living space.

### LEVEL 1

LEVEL 2