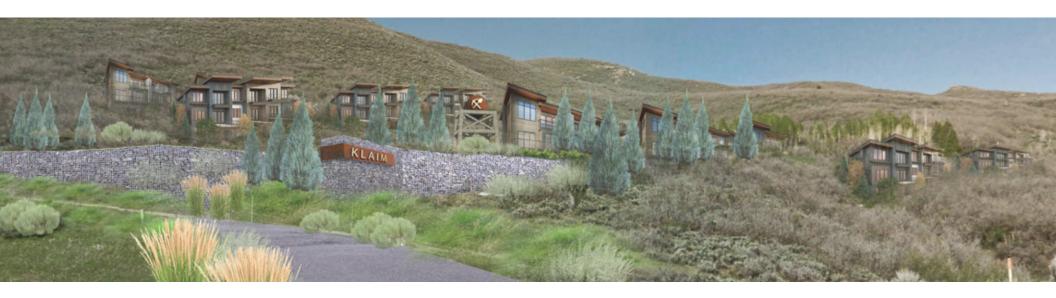

## RESIDENCE 58

# **KLAIM**





# DOWNHILL GRANDMASTER PLAN➡ 3 BEDROOM➡ 2.5 BATHROOM▲ 2,747 SQ. FT.

- Spacious primary suite with additional livable space, walk-in closet, and oversized private deck.
- The primary suite sits on its own dedicated floor for maximum privacy.
- Generous sized laundry room with a bonus storage room.
- Main level powder room.
- The top level offers an open floor plan with tall ceilings and large windows.

- The kitchen, living room, and dining room are all open providing great flow and space to entertain.
- Living room sliding doors provide seamless indoor/outdoor living with a panoramic view.
- End location with extra windows.
- Lower level patio that is plumbed for a future hot tub or left as-is for great outdoor living space.





## DOWNHILL GRANDMASTER

### LEVEL 1



LEVEL 2



####