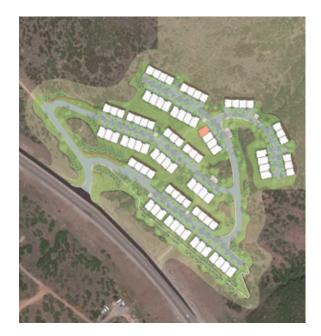

## RESIDENCE 58

# **KLAIM**





# DOWNHILL GRANDMASTER PLAN➡ 3 BEDROOM➡ 2.5 BATHROOM▲ 2,747 SQ. FT.

- Spacious primary suite with additional livable space, walk-in closet, and oversized private deck.
- The primary suite sits on its own dedicated floor for maximum privacy.
- Generous sized laundry room with a bonus storage room.
- Main level powder room.
- The top level offers an open floor plan with tall ceilings and large windows.

- The kitchen, living room, and dining room are all open providing great flow and space to entertain.
- Living room sliding doors provide seamless indoor/outdoor living with a panoramic view.
- End location with extra windows.
- Lower level patio that is plumbed for a future hot tub or left as-is for great outdoor living space.





## DOWNHILL GRANDMASTER

### LEVEL 1



LEVEL 2



#### L