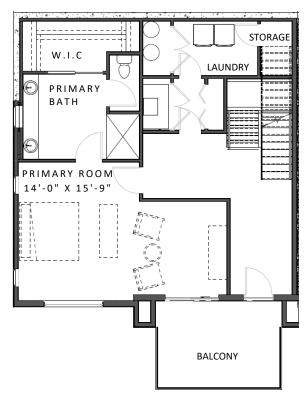

# DOWNHILL GRANDMASTER PLAN➡ 3 BEDROOM➡ 2.5 BATHROOM▲ 2,747 SQ. FT.

- Spacious primary suite with additional livable space, walk-in closet, and oversized private deck.
- The primary suite sits on its own dedicated floor for maximum privacy.
- Generous sized laundry room with a bonus storage room.
- Main level powder room.
- The top level offers an open floor plan with tall ceilings and large windows.

- The kitchen, living room, and dining room are all open providing great flow and space to entertain.
- Living room sliding doors provide seamless indoor/outdoor living with a panoramic view.
- End location with extra windows.
- Lower level patio that is plumbed for a future hot tub or left as-is for great outdoor living space.

#### LEVEL 3

©2022 BHH Affiliates, LLC. An independently owned and operated franchises of BHH Affiliates, LLC. Berkshire Hathaway HomeServices and the Berkshire Hathaway HomeServices symbol are registered service marks of Columbia Insurance Company, a Berkshire Hathaway affiliate. Equal Housing Opportunity. Information not verified or guaranteed. Floor plans, sketches, drawings, Jayouts, specifications and representative photography for KLAIM are preliminary in nature, contain general descriptions only and are subject to change without notice.