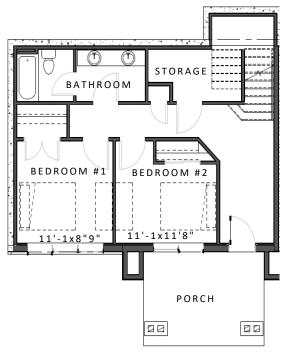

HILL GRANDMASTER PLAN➡ 3 BEDROOM➡ 2.5 BATHROOM▲ 2,747 SQ. FT.

- Spacious primary suite with additional livable space, walk-in closet, and oversized private deck.
- The primary suite sits on its own dedicated floor for maximum privacy.
- Generous sized laundry room with a bonus storage room.
- Main level powder room.
- The top level offers an open floor plan with tall ceilings and large windows.

- The kitchen, living room, and dining room are all open providing great flow and space to entertain.
- Living room sliding doors provide seamless indoor/outdoor living with a panoramic view.
- End location with extra windows.
- Lower level patio that is plumbed for a future hot tub or left as-is for great outdoor living space.





## DOWNHILL GRANDMASTER

### LEVEL 1



LEVEL 2



#### LEVEL 3



©2022 BHH Affiliates, LLC. An independently owned and operated franchises of BHH Affiliates, LLC. Berkshire Hathaway HomeServices and the Berkshire Hathaway HomeServices symbol are registered service marks of Columbia Insurance Company, a Berkshire Hathaway affiliate. Equal Housing Opportunity. Information not verified or guaranteed. Floor plans, sketches, drawings, Jayouts, specifications and representative photography for KLAIM are preliminary in nature, contain general descriptions only and are subject to change without notice.