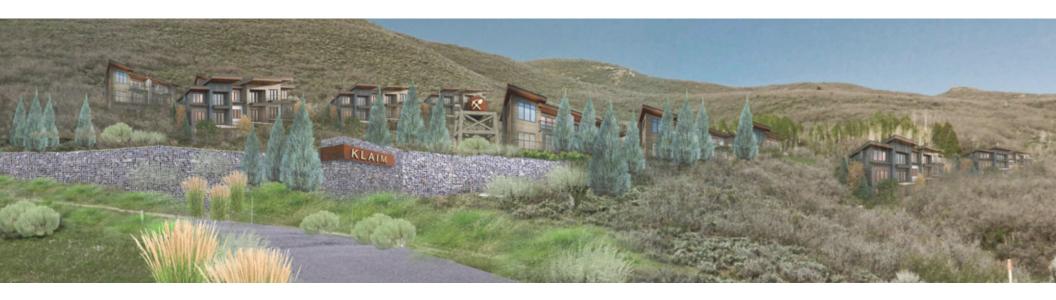

## RESIDENCE 57







### DOWNHILL LOCKOUT PLAN





△ 2,701 SQ. FT.

- Living room sliding doors provide seamless indoor/outdoor living with a panoramic view.
- Spacious entrance allows for a mudroom build out so you can keep your ski poles or hiking boots where you can grab them on the go.
- Each bedroom on its own level ensures maximum privacy.
- Studio lockout means visitors get the place all to themselves

- Lockout floor plan gives flexibility & options with rentals or personal use.
- Laundry on both the top and bottom levels for ultimate convenience
- Lower level patio that is plumbed for a future hot tub or left as-is for great outdoor living space.
- · Custom cabinets with soft close doors.
- Over-sized master shower with full Euro enclosure.

# residence 57

## **KLAIM**

## **DOWNHILL** LOCKOUT