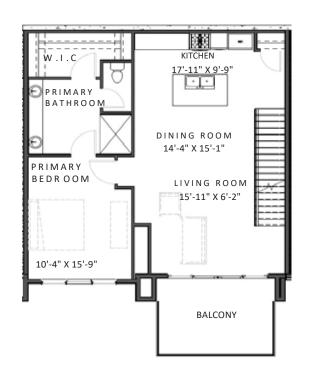

## RESIDENCE 57

### DOWNHILL LOCKOUT PLAN

△ 2,701 SQ. FT.

- Living room sliding doors provide seamless indoor/outdoor living with a panoramic view.
- Spacious entrance allows for a mudroom build out so you can keep your ski poles or hiking boots where you can grab them on the go.
- Each bedroom on its own level ensures maximum privacy.
- Studio lockout means visitors get the place all to themselves

- Lockout floor plan gives flexibility & options with rentals or personal use.
- Laundry on both the top and bottom levels for ultimate convenience
- Lower level patio that is plumbed for a future hot tub or left as-is for great outdoor living space.
- · Custom cabinets with soft close doors.
- Over-sized master shower with full Euro enclosure.

### LEVEL 2