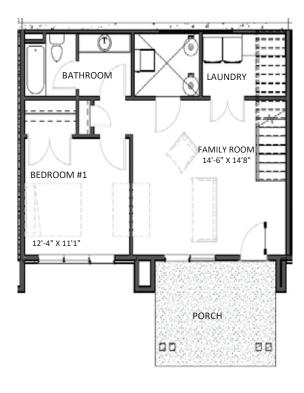

## RESIDENCE 57

### DOWNHILL LOCKOUT PLAN

△ 2,701 SQ. FT.

- Living room sliding doors provide seamless indoor/outdoor living with a panoramic view.
- Spacious entrance allows for a mudroom build out so you can keep your ski poles or hiking boots where you can grab them on the go.
- Each bedroom on its own level ensures maximum privacy.
- Studio lockout means visitors get the place all to themselves

- Lockout floor plan gives flexibility & options with rentals or personal use.
- Laundry on both the top and bottom levels for ultimate convenience
- Lower level patio that is plumbed for a future hot tub or left as-is for great outdoor living space.
- · Custom cabinets with soft close doors.
- Over-sized master shower with full Euro enclosure.

### LEVEL 1