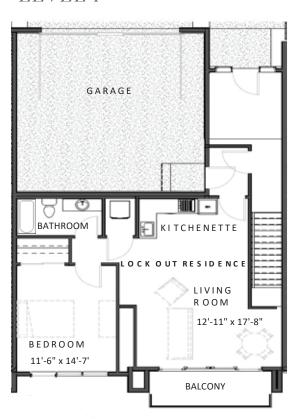

## RESIDENCE 57

### DOWNHILL LOCKOUT PLAN

△ 2,701 SQ. FT.

- Living room sliding doors provide seamless indoor/outdoor living with a panoramic view.
- Spacious entrance allows for a mudroom build out so you can keep your ski poles or hiking boots where you can grab them on the go.
- Each bedroom on its own level ensures maximum privacy.
- Studio lockout means visitors get the place all to themselves

- Lockout floor plan gives flexibility & options with rentals or personal use.
- Laundry on both the top and bottom levels for ultimate convenience
- Lower level patio that is plumbed for a future hot tub or left as-is for great outdoor living space.
- · Custom cabinets with soft close doors.
- Over-sized master shower with full Euro enclosure.

### LEVEL 1