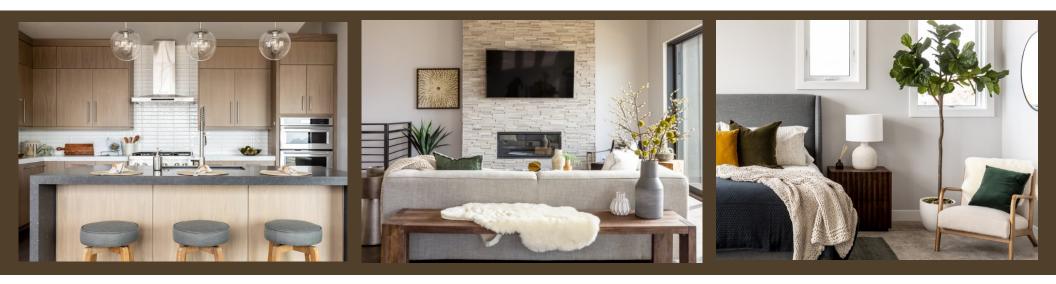

## RESIDENCE 56 MODERN SILVER FINISHES

### DOWNHILL LOCKOUT PLAN

∠ 2,714 SQ. FT.

- Living room sliding doors provide seamless indoor/outdoor living with a panoramic view.
- Spacious entrance allows for a mudroom build out so you can keep your ski poles or hiking boots where you can grab them on the go.
- Three tone paint finish
- Each bedroom on its own level ensures maximum privacy.
- Studio lockout means visitors get the place all to themselves.

- Lockout floor plan gives flexibility & options with rentals or personal use.
- Jen Air Built in Fridge
- Laundry on both the top and bottom levels for ultimate convenience
- Epoxy flooring in garage
- Lower level patio that is plumbed for a future hot tub or left as-is for great outdoor living space.
- · Custom cabinets with soft close doors.
- Over-sized master shower with full Euro enclosure.