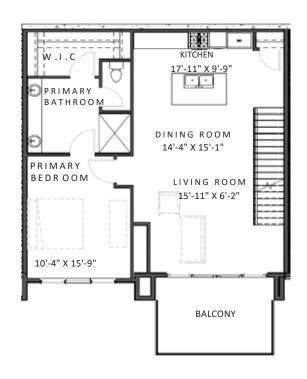

### LEVEL 2

### DOWNHILL LOCKOUT PLAN

∠ 2,714 SQ. FT.

- Living room sliding doors provide seamless indoor/outdoor living with a panoramic view.
- Spacious entrance allows for a mudroom build out so you can keep your ski poles or hiking boots where you can grab them on the go.
- Three tone paint finish
- Each bedroom on its own level ensures maximum privacy.
- Studio lockout means visitors get the place all to themselves.

- Lockout floor plan gives flexibility & options with rentals or personal use.
- Jen Air Built in Fridge
- Laundry on both the top and bottom levels for ultimate convenience
- Epoxy flooring in garage
- Lower level patio that is plumbed for a future hot tub or left as-is for great outdoor living space.
- · Custom cabinets with soft close doors.
- Over-sized master shower with full Euro enclosure.