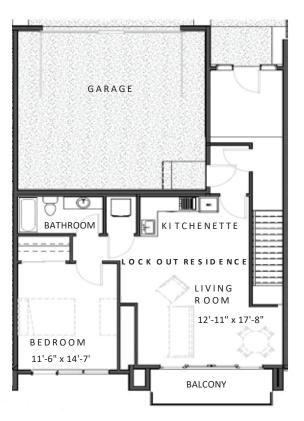

### LEVEL 1

### DOWNHILL LOCKOUT PLAN

∠ 2,714 SQ. FT.

- Living room sliding doors provide seamless indoor/outdoor living with a panoramic view.
- Spacious entrance allows for a mudroom build out so you can keep your ski poles or hiking boots where you can grab them on the go.
- Three tone paint finish
- Each bedroom on its own level ensures maximum privacy.
- Studio lockout means visitors get the place all to themselves.

- Lockout floor plan gives flexibility & options with rentals or personal use.
- Jen Air Built in Fridge
- Laundry on both the top and bottom levels for ultimate convenience
- Epoxy flooring in garage
- Lower level patio that is plumbed for a future hot tub or left as-is for great outdoor living space.
- · Custom cabinets with soft close doors.
- Over-sized master shower with full Euro enclosure.