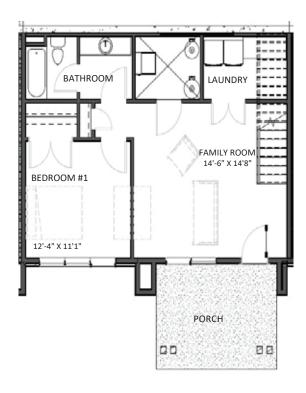

### LEVEL 3

### DOWNHILL LOCKOUT PLAN

∠ 2,714 SQ. FT.

- Living room sliding doors provide seamless indoor/outdoor living with a panoramic view.
- Spacious entrance allows for a mudroom build out so you can keep your ski poles or hiking boots where you can grab them on the go.
- Three tone paint finish
- Each bedroom on its own level ensures maximum privacy.
- Studio lockout means visitors get the place all to themselves.

- Lockout floor plan gives flexibility & options with rentals or personal use.
- Jen Air Built in Fridge
- Laundry on both the top and bottom levels for ultimate convenience
- Epoxy flooring in garage
- Lower level patio that is plumbed for a future hot tub or left as-is for great outdoor living space.
- · Custom cabinets with soft close doors.
- Over-sized master shower with full Euro enclosure.