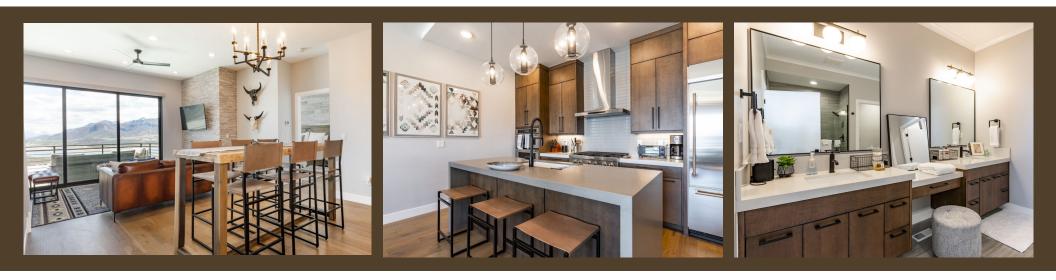

- The kitchen, living room, and dining room are all open providing great flow and space to entertain.
- Living room sliding doors provide seamless indoor/outdoor living with a panoramic view.
- End location with extra windows.
- Jen Air Built in Fridge
- Lower level patio that is plumbed for a future hot tub or left as-is for great outdoor living space.