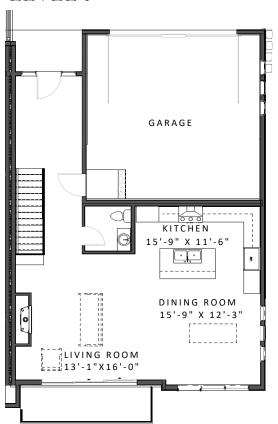

- The kitchen, living room, and dining room are all open providing great flow and space to entertain.
- Living room sliding doors provide seamless indoor/outdoor living with a panoramic view.
- End location with extra windows.
- Jen Air Built in Fridge
- Lower level patio that is plumbed for a future hot tub or left as-is for great outdoor living space.