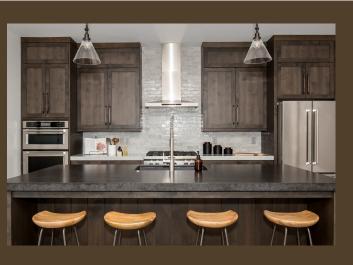

- Lockout floor plan gives flexibility & options with rentals or personal use.
- Laundry on both the top and bottom levels for ultimate convenience
- Lower level patio that is plumbed for a future hot tub or left as-is for great outdoor living space.
- · Custom cabinets with soft close doors.
- Three tone paint finish.
- Epoxy on garage floor
- Over-sized master shower with full Euro enclosure.