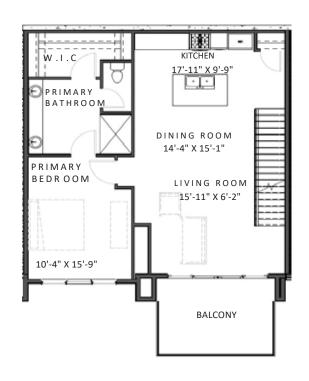

### LEVEL 2

### DOWNHILL LOCKOUT PLAN

- Living room sliding doors provide seamless indoor/outdoor living with a panoramic view.
- Spacious entrance allows for a mudroom build out so you can keep your ski poles or hiking boots where you can grab them on the go.
- Each bedroom on its own level ensures maximum privacy.
- Studio lockout means visitors get the place all to themselves.
- · Wood flooring finishes through out.

- Lockout floor plan gives flexibility & options with rentals or personal use.
- Laundry on both the top and bottom levels for ultimate convenience
- Lower level patio that is plumbed for a future hot tub or left as-is for great outdoor living space.
- · Custom cabinets with soft close doors.
- Three tone paint finish.
- Epoxy on garage floor
- Over-sized master shower with full Euro enclosure.