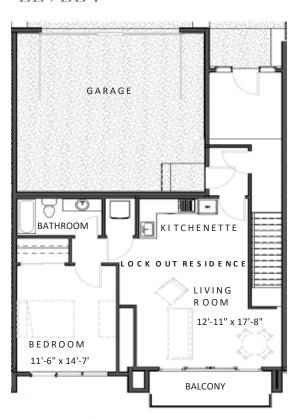

### LEVEL 1

### DOWNHILL LOCKOUT PLAN

- Living room sliding doors provide seamless indoor/outdoor living with a panoramic view.
- Spacious entrance allows for a mudroom build out so you can keep your ski poles or hiking boots where you can grab them on the go.
- Each bedroom on its own level ensures maximum privacy.
- Studio lockout means visitors get the place all to themselves.
- · Wood flooring finishes through out.

- Lockout floor plan gives flexibility & options with rentals or personal use.
- Laundry on both the top and bottom levels for ultimate convenience
- Lower level patio that is plumbed for a future hot tub or left as-is for great outdoor living space.
- · Custom cabinets with soft close doors.
- Three tone paint finish.
- Epoxy on garage floor
- Over-sized master shower with full Euro enclosure.