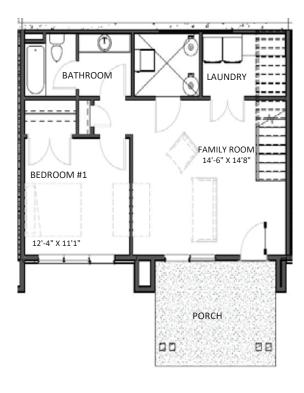

### LEVEL 3

### DOWNHILL LOCKOUT PLAN

- Living room sliding doors provide seamless indoor/outdoor living with a panoramic view.
- Spacious entrance allows for a mudroom build out so you can keep your ski poles or hiking boots where you can grab them on the go.
- Each bedroom on its own level ensures maximum privacy.
- Studio lockout means visitors get the place all to themselves.
- · Wood flooring finishes through out.

- Lockout floor plan gives flexibility & options with rentals or personal use.
- Laundry on both the top and bottom levels for ultimate convenience
- Lower level patio that is plumbed for a future hot tub or left as-is for great outdoor living space.
- · Custom cabinets with soft close doors.
- Three tone paint finish.
- Epoxy on garage floor
- Over-sized master shower with full Euro enclosure.