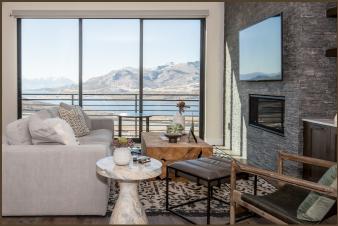

### DOWNHILL LOCKOUT PLAN

- Living room sliding doors provide seamless indoor/outdoor living with a panoramic view.
- Spacious entrance allows for a mudroom build out so you can keep your ski poles or hiking boots where you can grab them on the go.
- Each bedroom on its own level ensures maximum privacy.
- Studio lockout means visitors get the place all to themselves.
- · Wood flooring finishes through out.